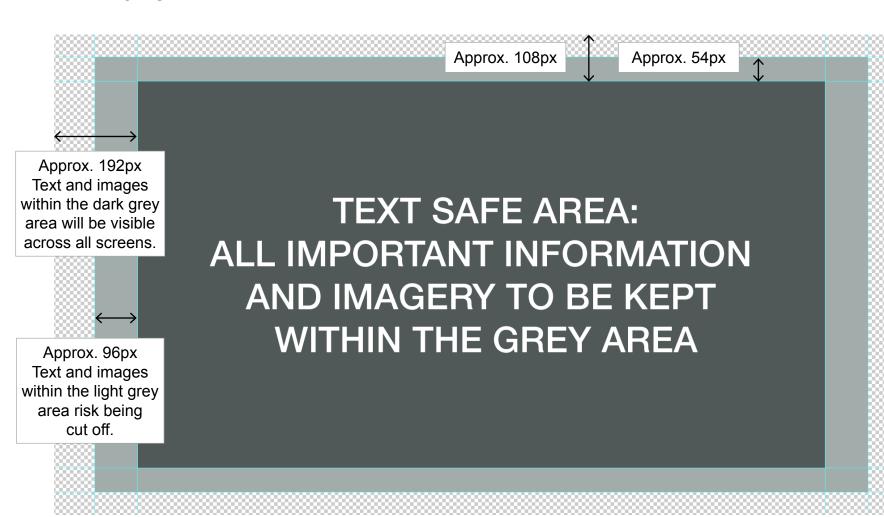

|
| Video Bitrate     | 4mbps - 8mbps                                                                                                                            | N/A                                                               |
| Max File Size     | Approximately 300MB for a 4 min file                                                                                                     | Maximum 2MB                                                       |
| Material Deadline | 10 business days before broadcast                                                                                                        | 10 business days before broadcast                                 |



## **CCTV DESIGN GUIDELINES**

## **EXAMPLE - IMAGE SLIDE TEMPLATE**